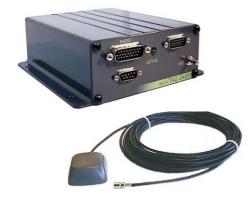

#### G4551 AVL Unit

#### G4551 - Advanced In-Vehicle AVL Unit

- 4 Inputs for reporting status (i.e cargo loading)
- 4 Outputs for remote activation (ie. Engine shutdown)
- 1 External alarm input
- 12 channel over determined position solutions
- Extremely fast re acquisition (<0.1 secs in many cases)
- Rapid time to first fix
- Reduced multipath susceptibility
- Greater location reliability using spare GPS channels
- On board memory for in-vehicle data logging function
- On board modem For PMR (Two way Radio, EDACS etc)
- Optional Dead Reckoning to cover for loss of Satellite signal