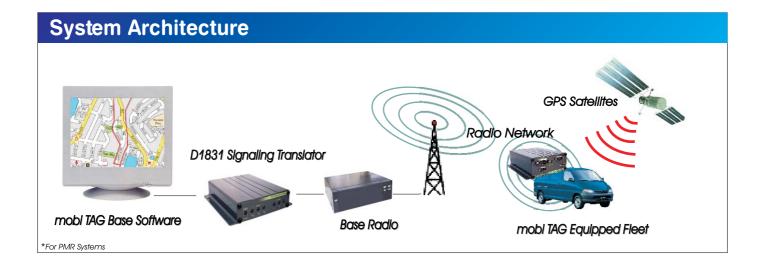

# Radio Networks

mobi TAG II is capable of interfacing to ANY radio network \*

- PMR (Two Way Radio)
- SmartNet
- EDACS
- MPT 1327
- Mobile Satellite
- GSM
- MobiTEX
- LTR

\*Check with SMC to confirm availability of these and other radio network interfaces.

For more information on this product please refer to the SMC G4551 Mobile AVL and G4560 Base Station Software leaflets